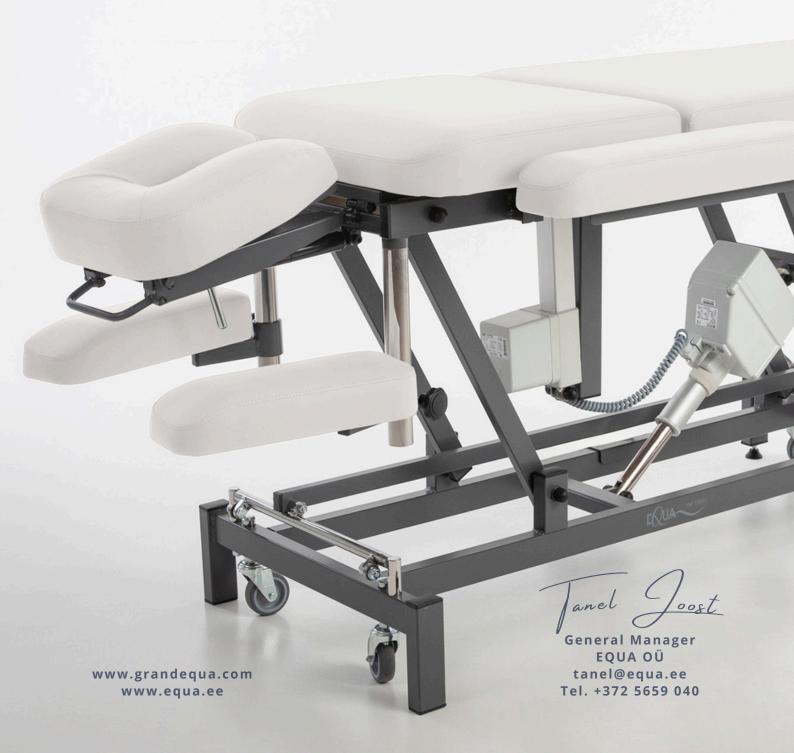

### **Design and Features**

The **Equa Prime series** tables embody a modern and minimalistic aesthetic, featuring a **monochrome black design concept** that exudes elegance and professionalism.

To complement its **premium craftsmanship**, the table is available in a wide range of upholstery tones, allowing practitioners to customize the look to match their interior style.

From classic neutrals to rich, warm shades, the carefully selected color palette ensures **aesthetic** appeal

Extra attention has been given to the head section, ensuring **superior comfort** for clients during extended treatments.

**Head section:** adjustable with a gas spring. **Height adjustment**: easy "1-click" system. **Armrests:** adjustable in height and distance, with optional side attachment in three positions.

**Options:** ankle cushion, machine-washable covers, silicone face cover, and a carrying bag (available with or without wheels).