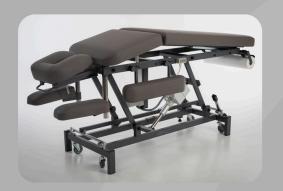

### **Design and Features**

The **Equa Prime series** tables embody a modern and minimalistic aesthetic, featuring a **monochrome black design concept** that exudes elegance and professionalism.

To complement its **premium craftsmanship**, the table is available in a wide range of upholstery tones, allowing practitioners to customize the look to match their interior style.

**Upholstery:** 100% High-quality synthetic leather **Design Concept:** Monochrome black

CE Conformity according to MDR Load capacity: 250 kg

Height: 620 – 820 mm Length: 2000 mm Width: 540 mm Weight: 15 kg