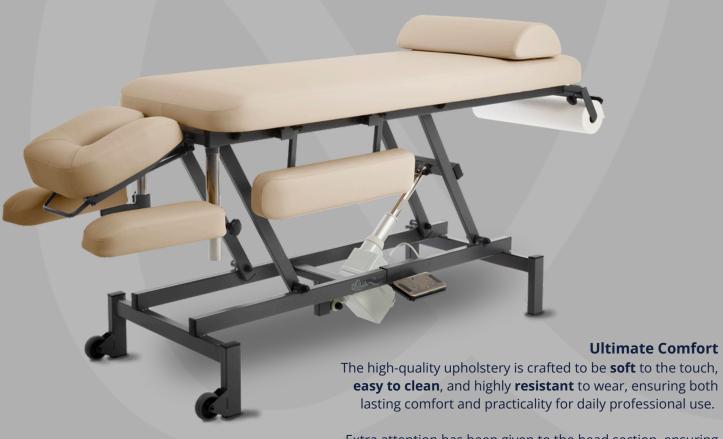

From classic neutrals to rich, warm shades, the carefully selected color palette ensures **aesthetic** appeal

Extra attention has been given to the head section, ensuring **superior comfort** for clients during extended treatments.

**Head section:** adjustable with a gas spring. **Height adjustment**: easy "1-click" system. **Armrests:** adjustable in height and distance, with optional side attachment in three positions.

**Options:** ankle cushion, machine-washable covers, silicone face cover, and a carrying bag (available with or without wheels).