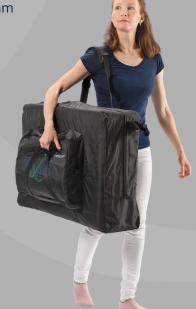

**Head section:** adjustable with a gas spring. **Height adjustment**: easy "1-click" system. **Armrests:** adjustable in height and distance, with optional side attachment in three positions.

**Options:** ankle cushion, machine-washable covers, silicone face cover, and a carrying bag (available with or without wheels).