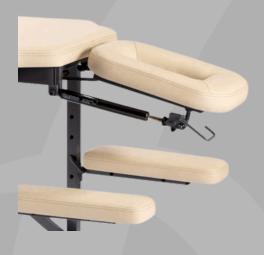

**Head section:** adjustable with a gas spring. **Height adjustment**: easy "1-click" system. **Armrests:** adjustable in height and distance, with optional side attachment in three positions.

**Options:** ankle cushion, machine-washable covers, silicone face cover, and a carrying bag (available with or without wheels).