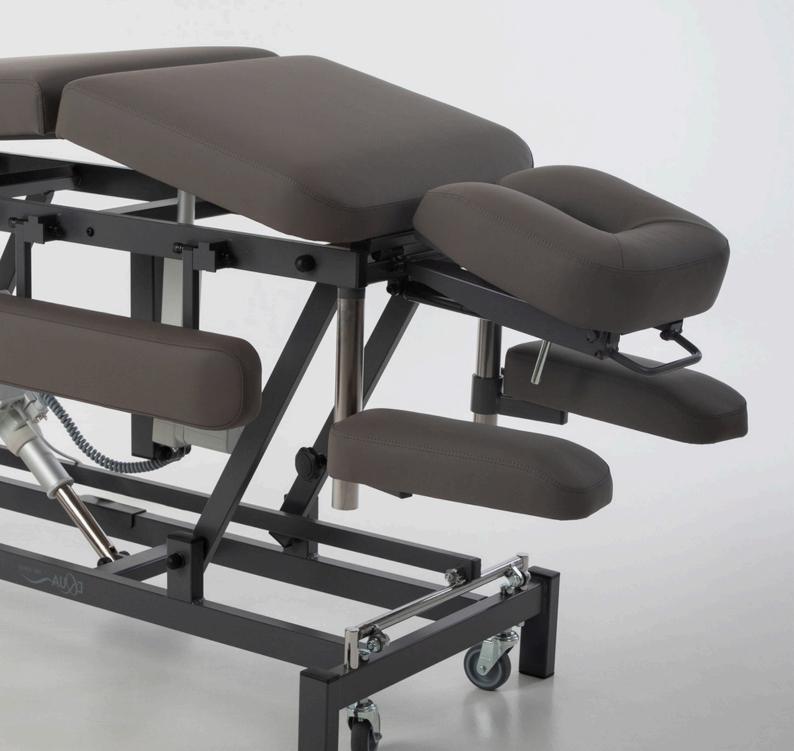

### **Design and Features**

The **Equa Prime series** tables embody a modern and minimalistic aesthetic, featuring a **monochrome black design concept** that exudes elegance and professionalism.

To complement its **premium craftsmanship**, the table is available in a wide range of upholstery tones, allowing practitioners to customize the look to match their interior style.

From classic neutrals to rich, warm shades, the carefully selected color palette ensures **aesthetic** appeal

Extra attention has been given to the head section, ensuring **superior comfort** for clients during extended treatments.

**Head section:** adjustable with a gas spring. **Height adjustment**: easy "1-click" system. **Armrests:** adjustable in height and distance, with optional side attachment in three positions.

**Options:** ankle cushion, machine-washable covers, silicone face cover, and a carrying bag (available with or without wheels).

**Upholstery:** 100% High-quality synthetic leather **Design Concept:** Monochrome black

CE Conformity according to MDR Load capacity: 250 kg

Height: 620 – 820 mm Length: 2000 mm Width: 540 mm Weight: 15 kg