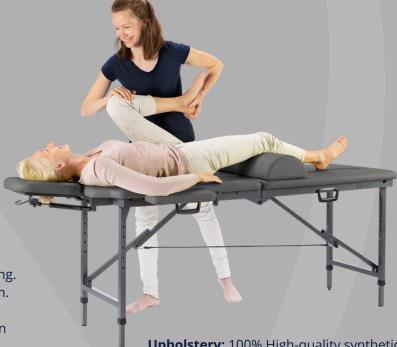

## EMBRACE MOBILITY

This unique **Equa Premium** massage table is lightweight and portable, making it easy to carry and quick to set up thanks to its user-friendly design.

Discover this table, perfect for **mobile therapists** seeking **convenience** and **style**.

The sturdy yet lightweight aluminum construction ensures a maximum **load capacity of 250 kg** and long-lasting durability without compromising **comfort** or **stability**, providing a solid foundation for a wide range of therapeutic techniques.