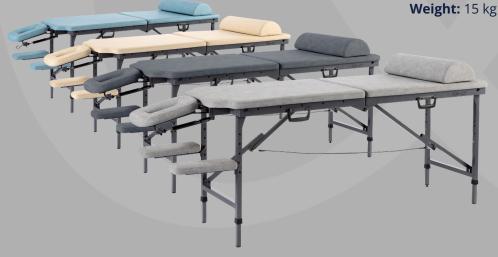

### **Design and Features**

The **Equa Prime series** tables embody a modern and minimalistic aesthetic, featuring a **monochrome black design concept** that exudes elegance and professionalism.

To complement its **premium craftsmanship**, the table is available in a wide range of upholstery tones, allowing practitioners to customize the look to match their interior style.

From classic neutrals to rich, warm shades, the carefully selected color palette ensures **aesthetic** appeal

Extra attention has been given to the head section, ensuring **superior comfort** for clients during extended treatments.