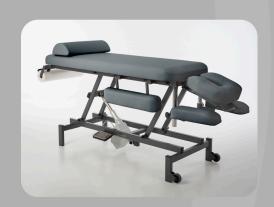

### **Design and Features**

The **Equa Prime series** tables embody a modern and minimalistic aesthetic, featuring a **monochrome black design concept** that exudes elegance and professionalism.

To complement its **premium craftsmanship**, the table is available in a wide range of upholstery tones, allowing practitioners to customize the look to match their interior style.

**Upholstery:** 100% High-quality synthetic leather **Design Concept:** Monochrome black

CE Conformity according to MDR Load capacity: 250 kg

Height: 620 – 820 mm Length: 2000 mm Width: 540 mm Weight: 15 kg