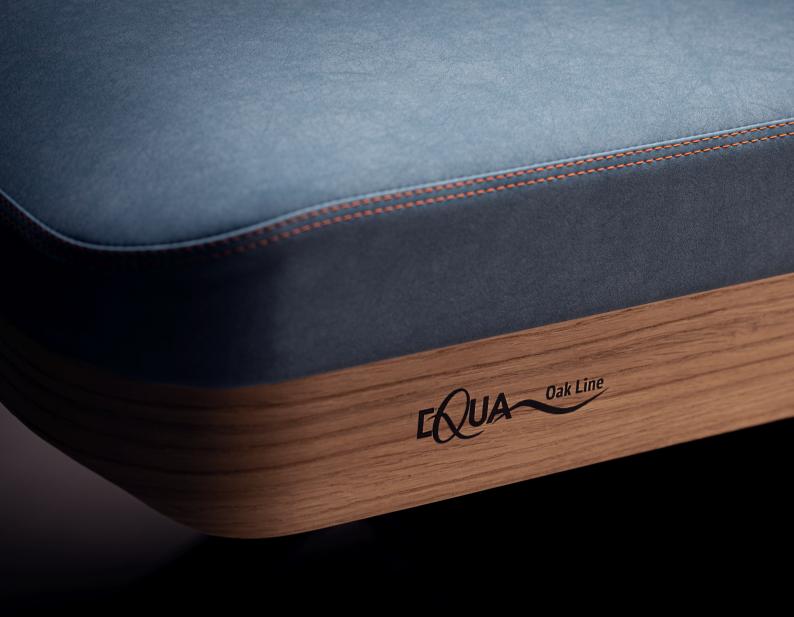

# **Handcrafted Masterpieces**

Immerse yourself in the artistry of EQUA upholstery shop with Oak Line's handcrafted massage table. Ultra-careful attention to detail is evident in every inch, from the 100% handcrafted construction to the elegant straight-line double stitching pattern on the upholstery. This is a masterfully crafted piece of functional art.

# **Genuine Oak Appearance**

Enhance the elegance of your space with the well-defined charm of genuine oak wood appearance to evoke cosy mood. The Oak Line massage table boasts oak details, seamlessly blending sophistication with style. Its signature styling makes it the perfect addition to the most stylish interiors, creating a space that exudes timeless elegance.