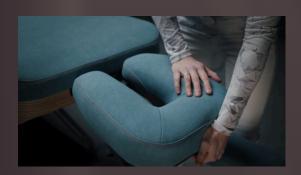

#### **Pressure-Sensitive Armrests**

Experience unparalleled comfort with Oak Line's innovative, mechanical, pressure-sensitive armrests. These armrests effortlessly adapt to the customer's arm length in seconds, adding an ergonomic touch. Designed with user comfort in mind, they redefine your massage table setup experience.