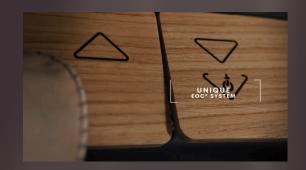

# **Convenient Height Adjustment**

Masseurs can easily fine-tune the table using the gentle touch of height control switches, positioned on both sides and always within reach. The height adjustment operates smoothly, thanks to a programmed slow start and stop.

These switches also control the table's caster-lifting function, specifically the EOC\* system.