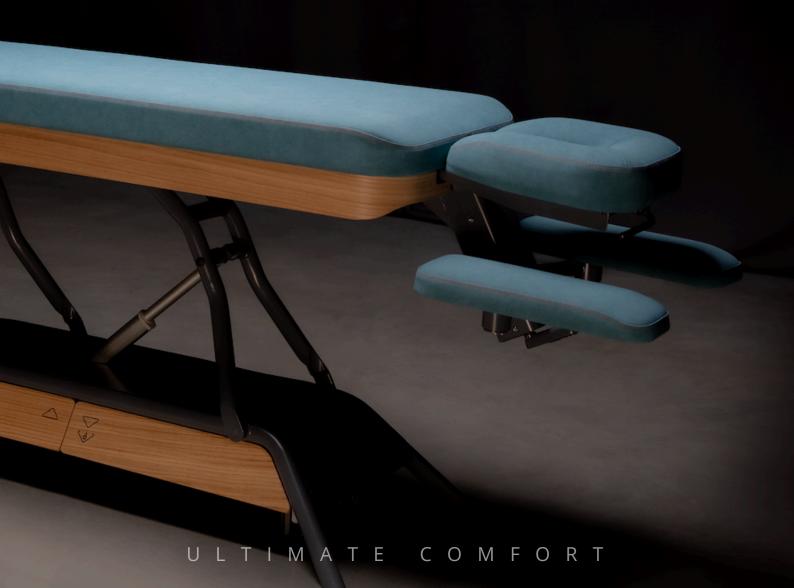

# **Ultimate Comfort**

Experience next generation comfort with Oak Line's massage table, featuring a generously padded upholstery layer and a delicately crafted U-shaped headrest. Thoughtfully designed for a personalized and relaxing experience for every client. Crafted to perfection at EQUA by a team of highly skilled specialists. The table sets a new standard for comfort in massage therapy.

# **Genuine Oak Appearance**

Enhance the elegance of your space with the well-defined charm of genuine oak wood appearance to evoke cosy mood. The Oak Line massage table boasts oak details, seamlessly blending sophistication with style. Its signature styling makes it the perfect addition to the most stylish interiors, creating a space that exudes timeless elegance.