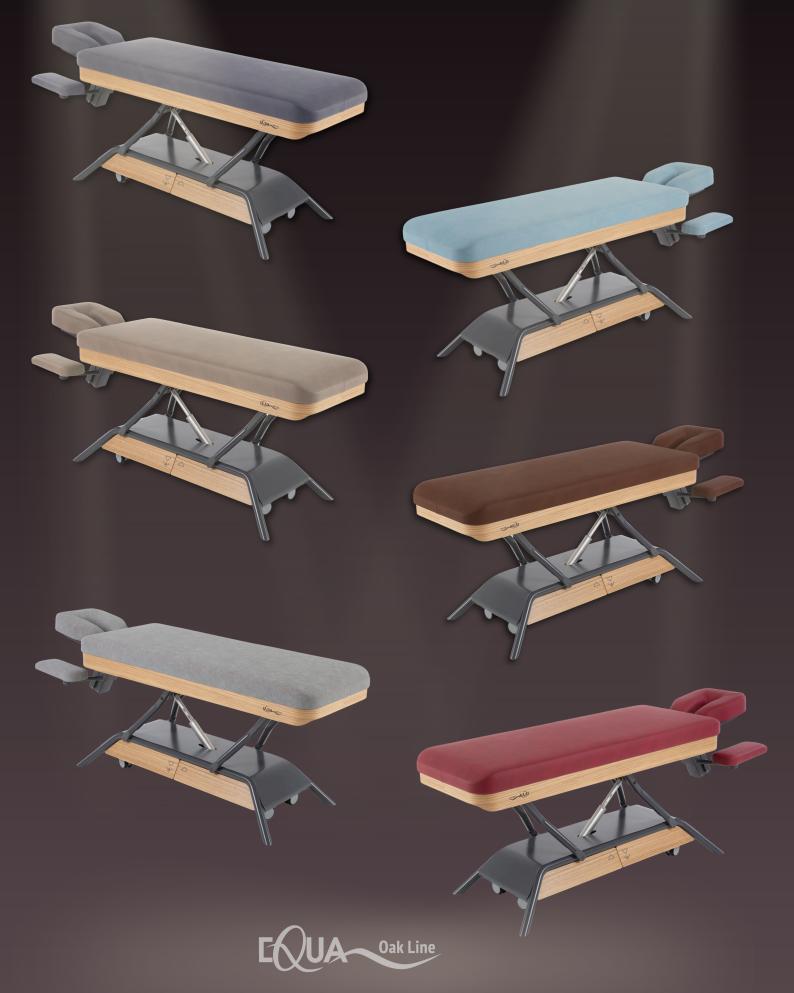

a new standard for comfort in massage therapy.

# **Handcrafted Masterpieces**

Immerse yourself in the artistry of EQUA upholstery shop with Oak Line's handcrafted massage table. Ultra-careful attention to detail is evident in every inch, from the 100% handcrafted construction to the elegant straight-line double stitching pattern on the upholstery. This is a masterfully crafted piece of functional art.





# **Genuine Oak Appearance**

Enhance the elegance of your space with the well-defined charm of genuine oak wood appearance to evoke cosy mood. The Oak Line massage table boasts oak details, seamlessly blending sophistication with style. Its signature styling makes it the perfect addition to the most stylish interiors, creating a space that exudes timeless elegance.

DEFINE THE LOOK





# Experience the Elegance



W W W . G R A N D E Q U A . C O M