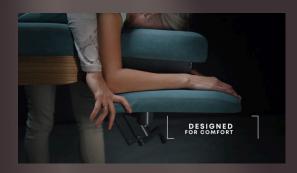

#### **Pressure-Sensitive Armrests**

Experience unparalleled comfort with Oak Line's innovative, mechanical, pressure-sensitive armrests. These armrests effortlessly adapt to the customer's arm length in seconds, adding an ergonomic touch. Designed with user comfort in mind, they redefine your massage table setup experience.